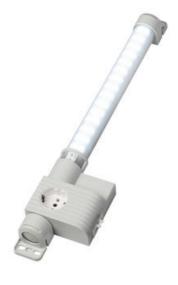

# VARIOLINE LAMP WITH SOCKET LED 121/122 - OBSOLETE - NEW RANGE COMING SOON

Varioline

12205.0-30 OBSOLETE - LED 122 220-240 V AC, on/off switch, magnet fixing, Italy socket

- OBSOLETE
- FOR LED LIGHT USE LED 025
- FOR SOCKETS USE SD 035

#### **GENERAL DATA**

| Mounting               | Magnetic mount             |
|------------------------|----------------------------|
| Nominal voltage        | 220-240 V AC               |
| Activation             | Switch                     |
| Connection type        | 3-pole plug with snap lock |
| Socket                 | IT                         |
| Nominal socket current | 16 A                       |
| Light source           | LED                        |
| Luminance              | 1.080 Lm/1.730 Lm          |
| Life span              | 60,000h at +20°C           |
|                        |                            |

## **MATERIALS - CONDITIONS**

| Material of body        | Plastic           |
|-------------------------|-------------------|
| Colour                  | Translucent/White |
| Operational temperature | -30°C +40°C       |
| Storage temperature     | -40°C +85°C       |
| Operating humidity      | < 90% RH          |
| Humidity storage        | <90% RH           |