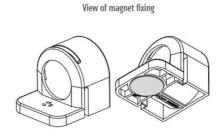

#### **GENERAL DATA**

| Mounting               | Magnetic mount             |
|------------------------|----------------------------|
| Nominal voltage        | 220-240 V AC               |
| Activation             | Switch                     |
| Connection type        | 3-pole plug with snap lock |
| Socket                 | IT                         |
| Nominal socket current | 16 A                       |
| Light source           | LED                        |
| Luminance              | 1.080 Lm/1.730 Lm          |
| Life span              | 60,000h at +20°C           |
|                        |                            |